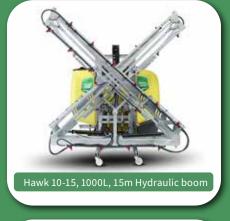

### Hawk

Ideal for the hobby farmer with small or irregularly shaped paddocks.

| Unit       | Capacity | Boom               | Pump Flow      |
|------------|----------|--------------------|----------------|
| Hawk 10-13 | 1000L    | 13M Hydraulic Boom | 145 L/min pump |
| Hawk 13-13 | 1300L    | 13M Hydraulic Boom | 145 L/min pump |
| Hawk 10-15 | 1000L    | 15M Hydraulic Boom | 145 L/min pump |
| Hawk 13-15 | 1300L    | 15M Hydraulic Boom | 145 L/min pump |

#### **General Features:**

Galvanised frame I Safety stairs I Fresh water tank independent from main tank I Hand wash and Rinse tank I Spring system that