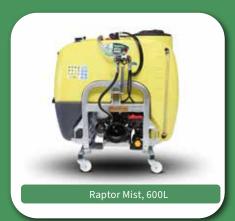

## **Raptor Mist**

Designed for small vineyards and orchards.

| Unit            | Capacity | Pump Flow     |
|-----------------|----------|---------------|
| Raptor Mist 600 | 600L     | 96 L/min pump |

### **General Features:**

Gearbox Drive | Quick Fill-Up | Filter System | Hand wash and Rinse tank | 75 Fan with fan protection wire