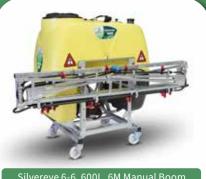

# Silvereye

A small, versatile sprayer ideal for irregular or hilly paddocks.

| Unit            | Capacity | Boom            | Pump Flow     |
|-----------------|----------|-----------------|---------------|
| Silverye 6-6    | 600L     | 6M Manual Boom  | 71 L/min pump |
| Silvereye 6-8   | 600L     | 8M Manual Boom  | 71 L/min pump |
| Silvereye 8-8   | 800L     | 8M Manual Boom  | 96 L/min pump |
| Silvereye 8-10  | 800L     | 10M Manual Boom | 96 L/min pump |
| Silvereye 10-12 | 1000L    | 12M Manual Boom | 96 L/min pump |

### **General Features:**

pump | Fresh water tank independent from main tank | Tank washing system enables tank to be washed after spraying.

534 - 538 Cross Keys Rd, Cavan SA 5094, Australia e-mail: sales@swiftagriculture.com www.swiftagriculture.com