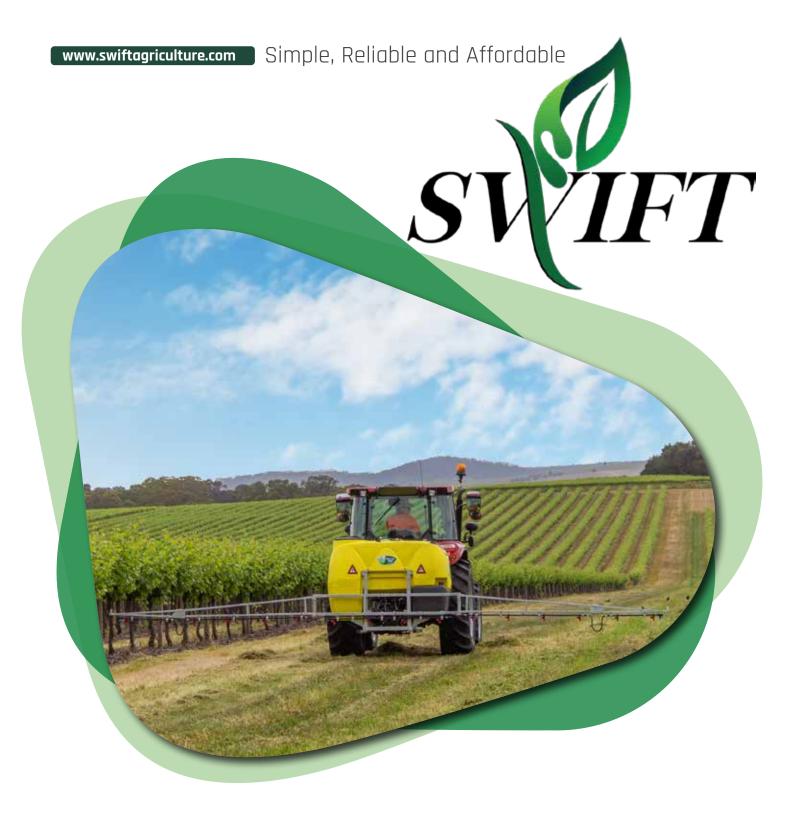

## **Raptor Mist**

Designed for small vineyards and orchards.

| Unit            | Capacity | Pump Flow     |
|-----------------|----------|---------------|
| Raptor Mist 600 | 600L     | 96 L/min pump |

### **General Features:**

Gearbox Drive | Quick Fill-Up | Filter System | Hand wash and Rinse tank | 75 Fan with fan protection wire