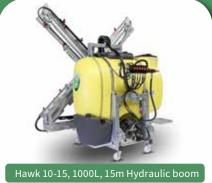

### Hawk

Ideal for the hobby farmer with small or irregularly shaped paddocks.

| Unit       | Capacity | Boom               | Pump Flow      |
|------------|----------|--------------------|----------------|
| Hawk 10-13 | 1000L    | 13M Hydraulic Boom | 145 L/min pump |
| Hawk 13-13 | 1300L    | 13M Hydraulic Boom | 145 L/min pump |
| Hawk 10-15 | 1000L    | 15M Hydraulic Boom | 145 L/min pump |
| Hawk 13-15 | 1300L    | 15M Hydraulic Boom | 145 L/min pump |

#### **General Features:**

Galvanised frame I Safety stairs I Fresh water tank independent from main tank I Hand wash and Rinse tank I Spring system that